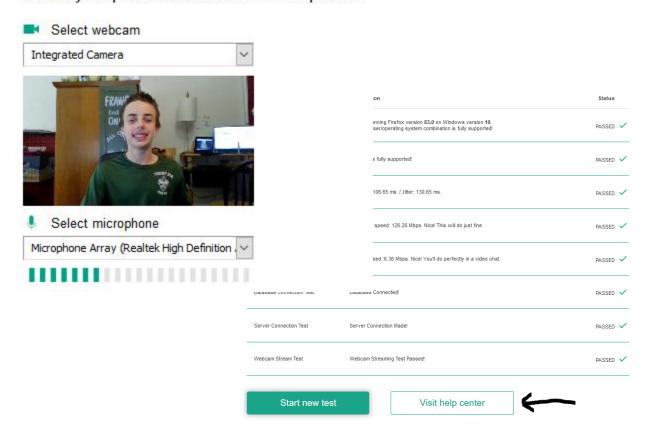

#### Step 2:

Check that your computer is ready by loading this link into your CHROME web browser:

https://smart.newrow.com/room/testPage/

Did your computer PASS the test? Great! If not, click the "Visit help center" link for more troubleshooting tips.

## Select your preferred webcam & microphone: