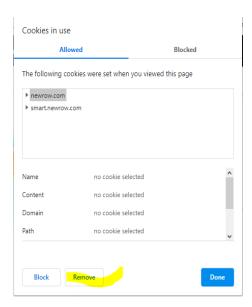

- 1. Close all other programs on your computer to free up bandwidth to support Newrow. Especially any programs that use your webcam or microphone, like Skype or Zoom.
- 2. If you are having any issues, click the "refresh" button in your web browser to reload the class that often helps with lagging or interference
- 3. Click the lock within the web address of the class, then click on Cookies to clear the cookies from your browser highlight each selection then click Remove until this page has no listed cookies. Then click Done, and refresh the screen this can help with issues related to your microphone or camera being "locked" by other programs.