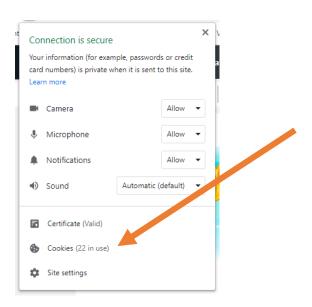

- 1. Close all other programs on your computer to free up bandwidth to support Newrow. Especially any programs that use your webcam or microphone, like Skype or Zoom.
- 2. If you are having any issues, click the "refresh" button in your web browser to reload the class that often helps with lagging or interference
- 3. Click the lock within the web address of the class, then click on Cookies to clear the cookies from your browser highlight each selection then click Remove until this page has no listed cookies. Then click Done, and refresh the screen this can help with issues related to your microphone or camera being "locked" by other programs.